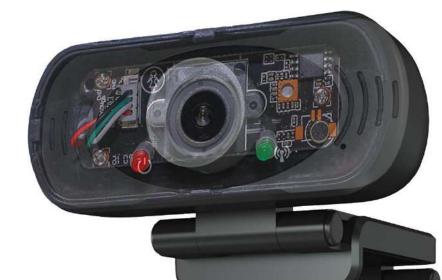

# High definition view, give you a more transparent screen

Clearer picture, so that details of the fiber cents now

#### Latest Beauty Encoding Algorithm

No longer tolerate the bad image quality of software beauty.

HDR Video Algorithm: Still clear behind the backlight