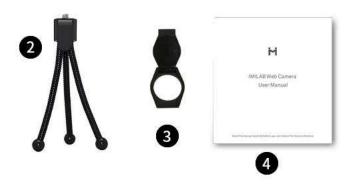

#### WHAT'S IN THE BOX

1.Web camera with cable

2.Included Tripod (Opotion)

3.Peep cover (Opotion)

4. User Manual