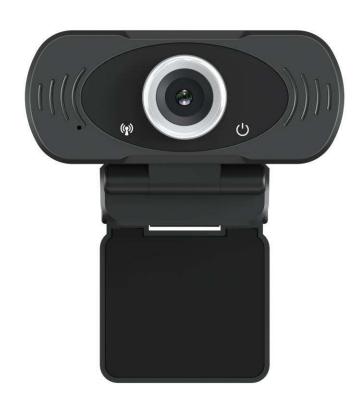

#### **IMILAB Web Camera**

FULL HD 1080P | VIDEO CALL | BUILT-IN MIC | PLUG&PLAY