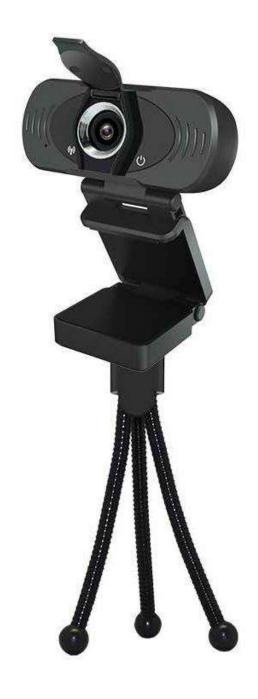

#### WHAT'S IN THE BOX

1.Web camera with cable

2.Included Tripod (Opotion)

3.Peep cover (Opotion)

4. User Manual