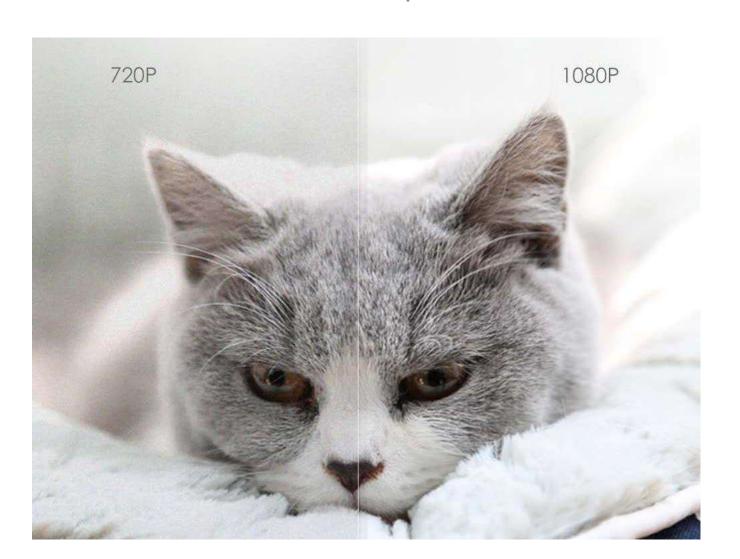

# High definition view, give you a more transparent screen

Clearer picture, so that details of the fiber cents now